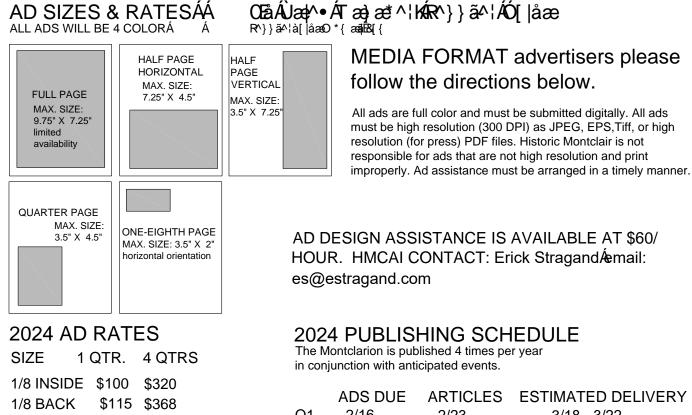

## **2024 MONTCLARION RATES & SPECS**

The Montclarion is published by the Historic Montclair Community Association Inc. (HMCAI). It is distributed 4 times per year to approximately 4,500 people in 3,000 homes and businesses in and around the Montclair neighborhood (bordered by Colfax & 6th Avenues and Holly & Quebec Streets). Homeowners make up 69% of our readers with a median income of \$83,400 and a median age of 39 years old.

Q4

| 1/4 | PAGE   | \$185 | \$592  |                             |
|-----|--------|-------|--------|-----------------------------|
| 1/2 | 2 PAGE | \$350 | \$1120 | (HORIZONTAL<br>OR VERTICAL) |
| 1   | PAGE   | \$500 | \$1660 | ,                           |

## Q1 2/162/23 Q2 5/35/10 7/26 8/2 Q3

10/18

## 3/18 - 3/22 5/27 - 5/31 8/19 - 8/23 11/11 - 11/15